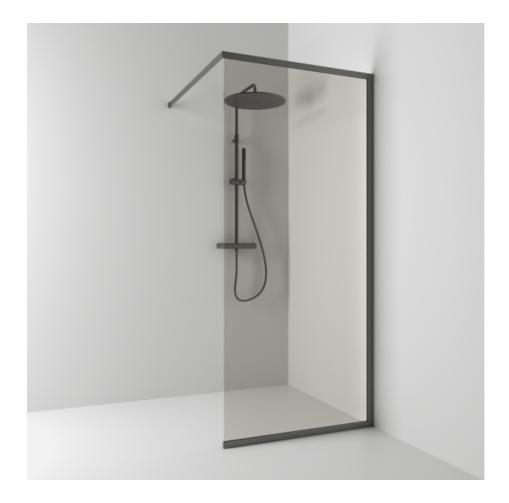

## LANGFOSS

Langfoss shower screen fixed 80 in bronze glass with powder-coated in pencil black. Delivered complete with curtain rod (max 105 cm), wall and floor profile. Tempered safety glass 6 mm. W: 80 H: 200 D: 3

Product sheet generated from svedbergs.com 2025-09-05 . For more detailed information  $\underline{click\ here}.$ 

| Order no.        | 6082005                |
|------------------|------------------------|
| EAN              | 7323100353177          |
| Profile          | Pencil black           |
| Glass            | Bronze glass           |
| Dimensions       | 80                     |
| Height           | 200 cm                 |
| Material profile | Toughened safety glass |
| Material glass   | Glass thickness        |
| Glass thickness  | 6 mm                   |
| Placement        | Against the wall       |