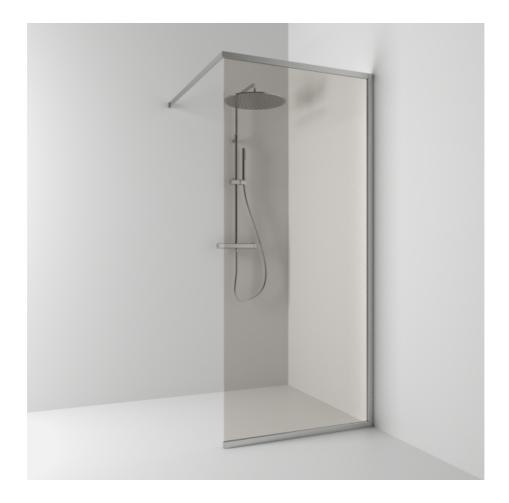

## LANGFOSS

Langfoss shower screen fixed 80 in bronze glass with anodized in matte aluminum. Delivered complete with curtain rod (max 105 cm), wall and floor profile. Tempered safety glass 6 mm. W: 80 H: 200 D: 3

Product sheet generated from svedbergs.com 2025-09-05 . For more detailed information  $\underline{click\ here}.$ 

| Order no.        | 6082003                |
|------------------|------------------------|
| EAN              | 7323100352934          |
| Profile          | Matt aluminium         |
| Glass            | Bronze glass           |
| Dimensions       | 80                     |
| Height           | 200 cm                 |
| Material profile | Toughened safety glass |
| Material glass   | Glass thickness        |
| Glass thickness  | 6 mm                   |
| Placement        | Against the wall       |