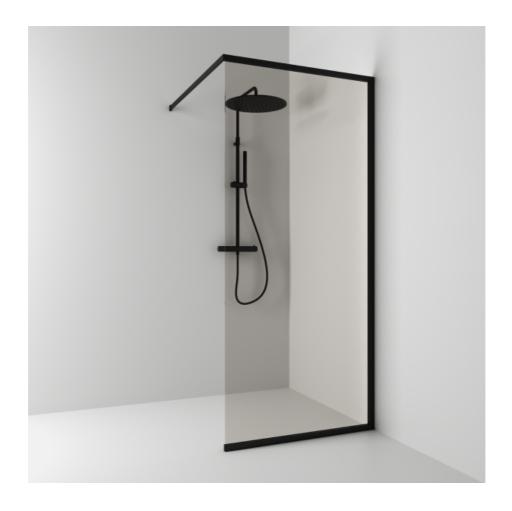

## LANGFOSS

Langfoss shower screen fixed 80 in bronze glass with anodized in black matt. Delivered complete with curtain rod (max 105 cm), wall and floor profile. Tempered safety glass 6 mm. W: 80 H: 200 D: 3

Product sheet generated from svedbergs.com 2025-09-05 . For more detailed information  $\underline{\text{click here}}.$ 

| Order no.        | 6082002                |
|------------------|------------------------|
| EAN              | 7323100353054          |
| Profile          | Black matt             |
| Glass            | Bronze glass           |
| Dimensions       | 80                     |
| Height           | 200 cm                 |
| Material profile | Toughened safety glass |
| Material glass   | Glass thickness        |
| Glass thickness  | 6 mm                   |
| Placement        | Against the wall       |
|                  |                        |