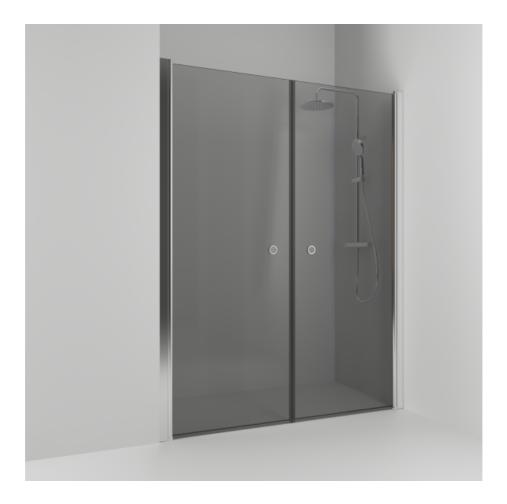

## Alcove shower

SKOGA

Skoga double alcove shower 158 in smoked glass and anodized profiles in polished aluminum. The shower wall can be adjusted by 4 cm. Tempered safety glass 6 mm with a hole grip.W: 158 H: 198 D: 3

Product sheet generated from svedbergs.com 2025-08-26 . For more detailed information <u>click here</u>.

| Order no.        | 60211480               |
|------------------|------------------------|
| EAN              | 7323100358318          |
| Profile          | Polished aluminium     |
| Glass            | Smoked glass           |
| Dimensions       | 158                    |
| Height           | 198 cm                 |
| Material profile | Toughened safety glass |
| Material glass   | Glass thickness        |
| Glass thickness  | 6 mm                   |
| Placement        | Alcove                 |