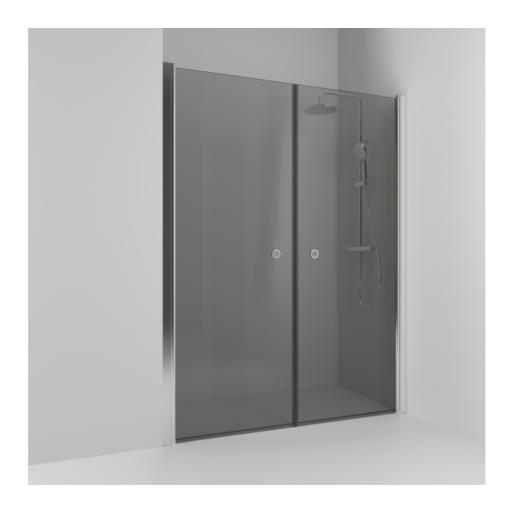

## SKOGA

Skoga double alcove shower 138 in smoked glass and anodized profiles in polished aluminum. The shower wall can be adjusted by 4 cm. Tempered safety glass 6 mm with a hole grip.W: 138 H: 198 D: 3