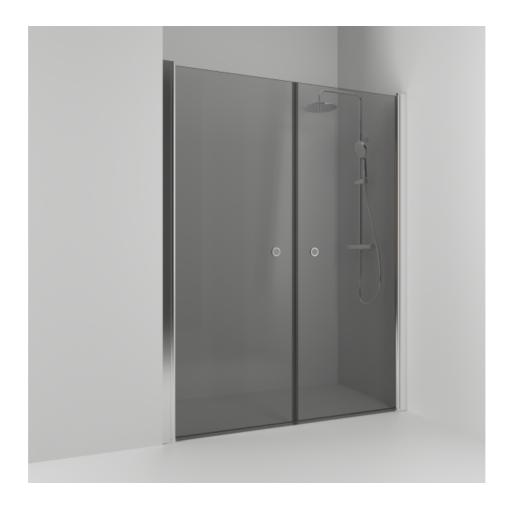

## SKOGA

Skoga double alcove shower 198 in smoked glass and anodized profiles in polished aluminum. The shower wall can be adjusted by 4 cm. Tempered safety glass 6 mm with a hole grip.W: 198 H: 198 D: 3

Product sheet generated from svedbergs.com 2025-08-26 . For more detailed information  $\underline{\text{click here}}.$ 

| Order no.        | 60211410               |
|------------------|------------------------|
| EAN              | 7323100358332          |
| Profile          | Polished aluminium     |
| Glass            | Smoked glass           |
| Dimensions       | 198                    |
| Height           | 198 cm                 |
| Material profile | Toughened safety glass |
| Material glass   | Glass thickness        |
| Glass thickness  | 6 mm                   |
| Placement        | Alcove                 |