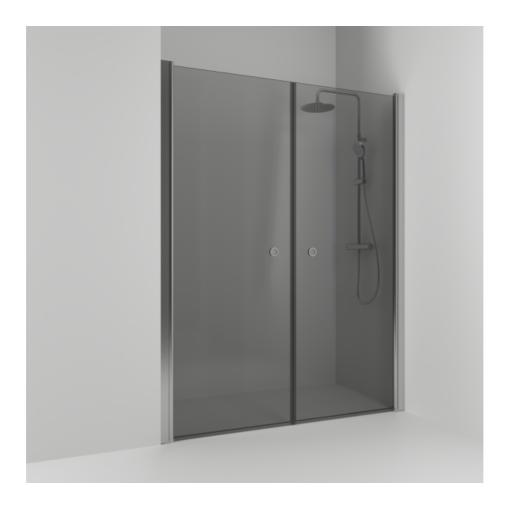

## SKOGA

Skoga double alcove shower 178 in smoked glass and anodized profiles in matte aluminum. The shower wall can be adjusted by 4 cm.
Tempered safety glass 6 mm with a hole grip.W: 178 H: 198 D: 3

Product sheet generated from svedbergs.com 2025-08-26 . For more detailed information  $\underline{\text{click here}}.$ 

| Order no.        | 60211390                              |
|------------------|---------------------------------------|
| EAN              | 7323100358288                         |
| Profile          | Matt aluminium                        |
| Glass            | Smoked glass                          |
| Dimensions       | 178                                   |
| Height           | 198 cm                                |
| Material profile | Toughened safety glass                |
| Material glass   | Glass thickness                       |
| Glass thickness  | 6 mm                                  |
| Placement        | Alcove                                |
|                  | · · · · · · · · · · · · · · · · · · · |