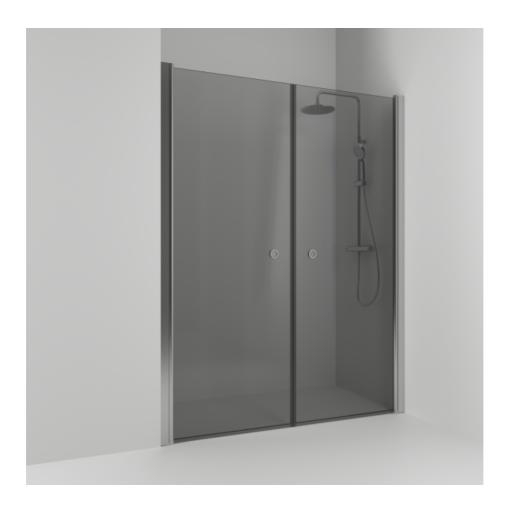

## SKOGA

Skoga double alcove shower 158 in smoked glass and anodized profiles in matte aluminum. The shower wall can be adjusted by 4 cm.
Tempered safety glass 6 mm with a hole grip.W: 158 H: 198 D: 3

Product sheet generated from svedbergs.com 2025-08-26 . For more detailed information  $\underline{\text{click here}}.$ 

| Order no.        | 60211380               |
|------------------|------------------------|
| EAN              | 7323100358271          |
| Profile          | Matt aluminium         |
| Glass            | Smoked glass           |
| Dimensions       | 158                    |
| Height           | 198 cm                 |
| Material profile | Toughened safety glass |
| Material glass   | Glass thickness        |
| Glass thickness  | 6 mm                   |
| Placement        | Alcove                 |