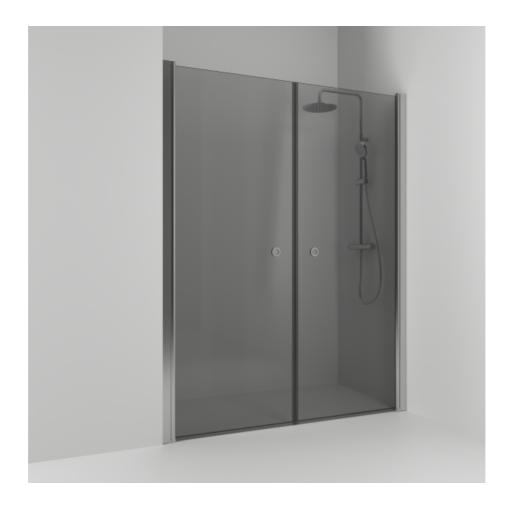

## SKOGA

Skoga double alcove shower 138 in smoked glass and anodized profiles in matte aluminum. The shower wall can be adjusted by 4 cm.
Tempered safety glass 6 mm with a hole grip.W: 138 H: 198 D: 3

Product sheet generated from svedbergs.com 2025-08-26 . For more detailed information  $\underline{\text{click here}}.$ 

| Order no.        | 60211370               |
|------------------|------------------------|
| EAN              | 7323100358264          |
| Profile          | Matt aluminium         |
| Glass            | Smoked glass           |
| Dimensions       | 138                    |
| Height           | 198 cm                 |
| Material profile | Toughened safety glass |
| Material glass   | Glass thickness        |
| Glass thickness  | 6 mm                   |
| Placement        | Alcove                 |