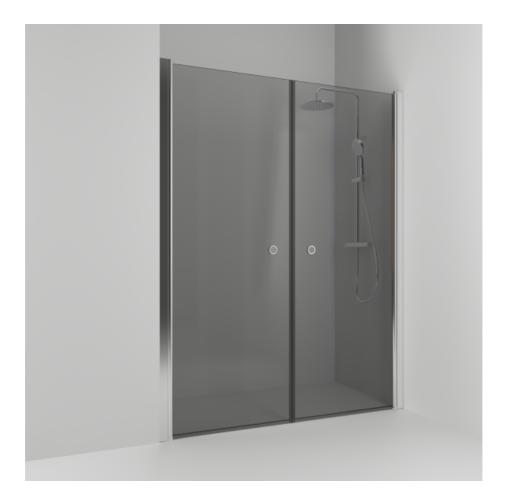

## Alcove shower

SKOGA

Skoga double alcove shower 198 in smoked glass and anodized profiles in matte aluminum. The shower wall can be adjusted by 4 cm. Tempered safety glass 6 mm with a hole grip.W: 198 H: 198 D: 3