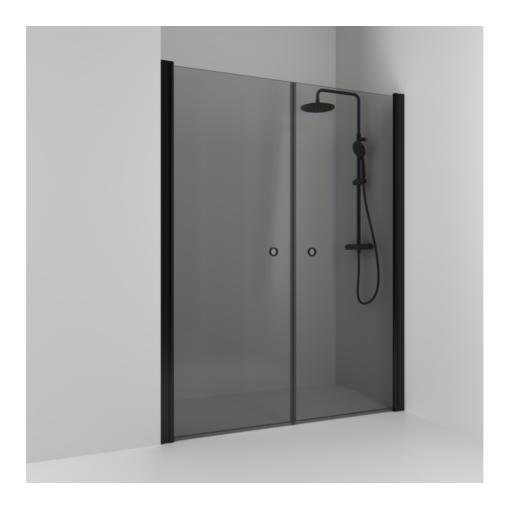

## SKOGA

Skoga double alcove shower 178 in smoked glass and powder-coated profiles in black matte. The shower wall can be adjusted by 4 cm. Tempered safety glass 6 mm with a hole grip.W: 178 H: 198 D: 3

Product sheet generated from svedbergs.com 2025-08-26 . For more detailed information  $\underline{\text{click here}}.$ 

| Order no.        | 60211290               |
|------------------|------------------------|
| EAN              | 7323100358240          |
| Profile          | Black matt             |
| Glass            | Smoked glass           |
| Dimensions       | 178                    |
| Height           | 198 cm                 |
| Material profile | Toughened safety glass |
| Material glass   | Glass thickness        |
| Glass thickness  | 6 mm                   |
| Placement        | Alcove                 |
|                  |                        |