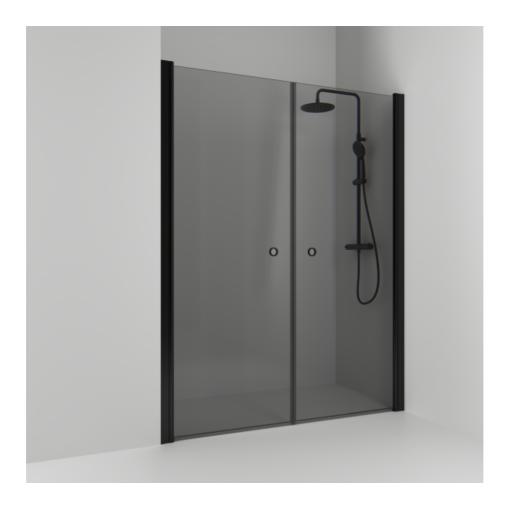

## SKOGA

Skoga double alcove shower 158 in smoked glass and powder-coated profiles in black matte. The shower wall can be adjusted by 4 cm. Tempered safety glass 6 mm with a hole grip.W: 158 H: 198 D: 3

Product sheet generated from svedbergs.com 2025-08-26 . For more detailed information  $\underline{\text{click here}}.$ 

| Order no.        | 60211280               |
|------------------|------------------------|
| EAN              | 7323100358233          |
| Profile          | Black matt             |
| Glass            | Smoked glass           |
| Dimensions       | 158                    |
| Height           | 198 cm                 |
| Material profile | Toughened safety glass |
| Material glass   | Glass thickness        |
| Glass thickness  | 6 mm                   |
| Placement        | Alcove                 |
|                  |                        |