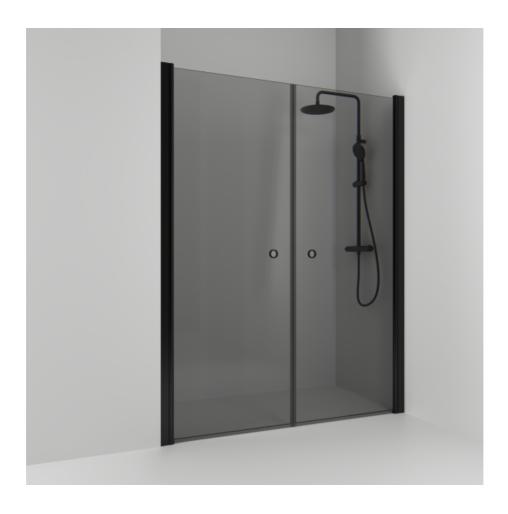

## SKOGA

Skoga double alcove shower 138 in smoked glass and powder-coated profiles in black matte. The shower wall can be adjusted by 4 cm. Tempered safety glass 6 mm with a hole grip.W: 138 H: 198 D: 3