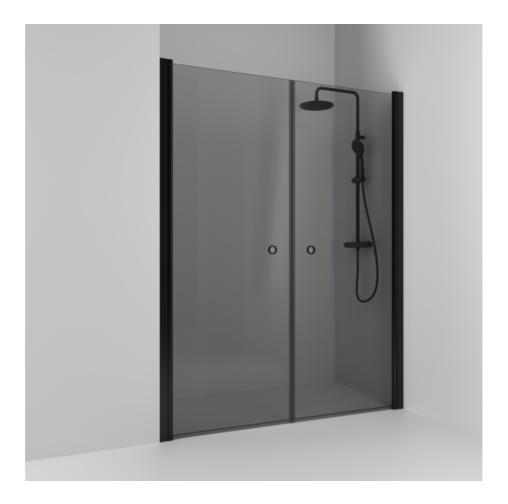

## Alcove shower

SKOGA

Skoga double alcove shower 198 in smoked glass and powder-coated profiles in black matte. The shower wall can be adjusted by 4 cm. Tempered safety glass 6 mm with a hole grip.W: 198 H: 198 D: 3