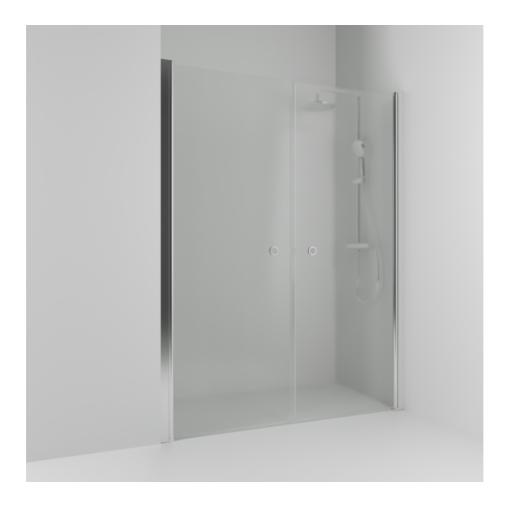

## SKOGA

Skoga double alcove shower 178 in frosted glass and anodized profiles in polished aluminum. The shower wall can be adjusted by 4 cm. Tempered safety glass 6 mm with a hole grip.W: 178 H: 198 D: 3

Product sheet generated from svedbergs.com 2025-08-26 . For more detailed information  $\underline{\text{click here}}.$ 

| Order no.        | 60208490               |
|------------------|------------------------|
| EAN              | 7323100358509          |
| Profile          | Polished aluminium     |
| Glass            | Frosted glass          |
| Dimensions       | 178                    |
| Height           | 198 cm                 |
| Material profile | Toughened safety glass |
| Material glass   | Glass thickness        |
| Glass thickness  | 6 mm                   |
| Placement        | Alcove                 |