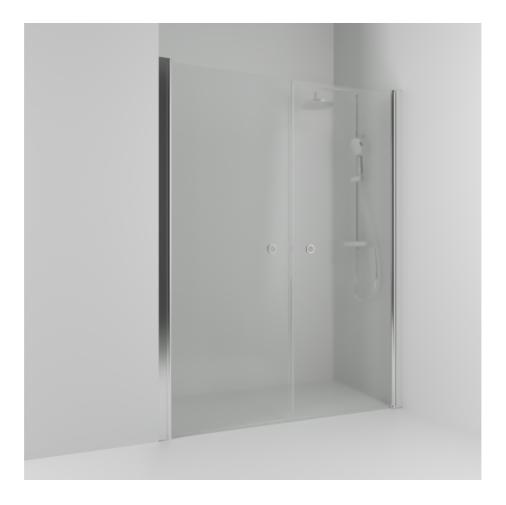

Alcove shower

SKOGA

Skoga double alcove shower 158 in frosted glass and anodized profiles in polished aluminum. The shower wall can be adjusted by 4 cm. Tempered safety glass 6 mm with a hole grip.W: 158 H: 198 D: 3

Product sheet generated from svedbergs.com 2025-08-26 . For more detailed information <u>click here</u>.

| Order no.        | 60208480               |
|------------------|------------------------|
| EAN              | 7323100358493          |
| Profile          | Polished aluminium     |
| Glass            | Frosted glass          |
| Dimensions       | 158                    |
| Height           | 198 cm                 |
| Material profile | Toughened safety glass |
| Material glass   | Glass thickness        |
| Glass thickness  | 6 mm                   |
| Placement        | Alcove                 |