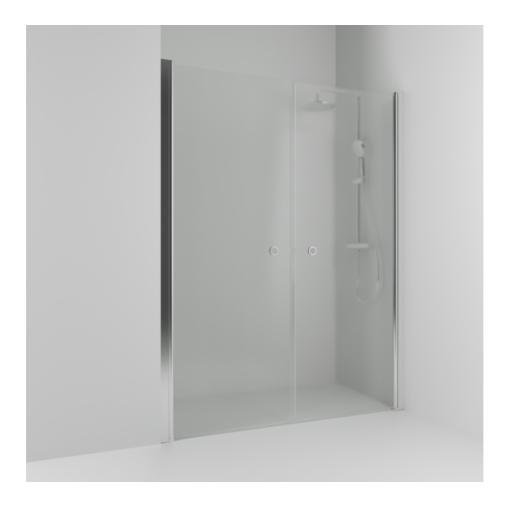

## SKOGA

Skoga double alcove shower 138 in frosted glass and anodized profiles in polished aluminum. The shower wall can be adjusted by 4 cm. Tempered safety glass 6 mm with a hole grip.W: 138 H: 198 D: 3

Product sheet generated from svedbergs.com 2025-08-26 . For more detailed information  $\underline{\text{click here}}.$ 

| Order no.        | 60208470               |
|------------------|------------------------|
| EAN              | 7323100358486          |
| Profile          | Polished aluminium     |
| Glass            | Frosted glass          |
| Dimensions       | 138                    |
| Height           | 198 cm                 |
| Material profile | Toughened safety glass |
| Material glass   | Glass thickness        |
| Glass thickness  | 6 mm                   |
| Placement        | Alcove                 |