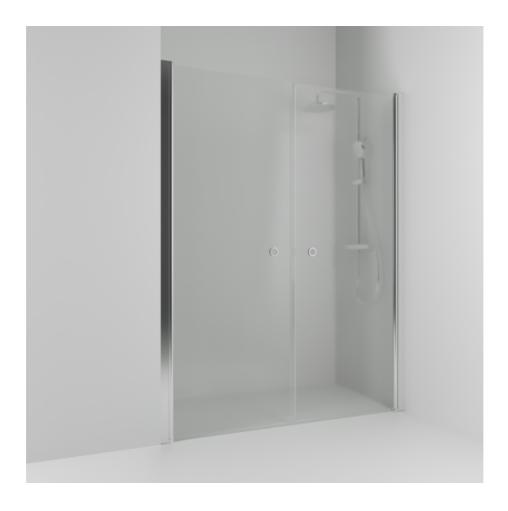

## SKOGA

Skoga double alcove shower 128 in frosted glass and anodized profiles in polished aluminum. The shower wall can be adjusted by 4 cm. Tempered safety glass 6 mm with a hole grip.W: 128 H: 198 D: 3