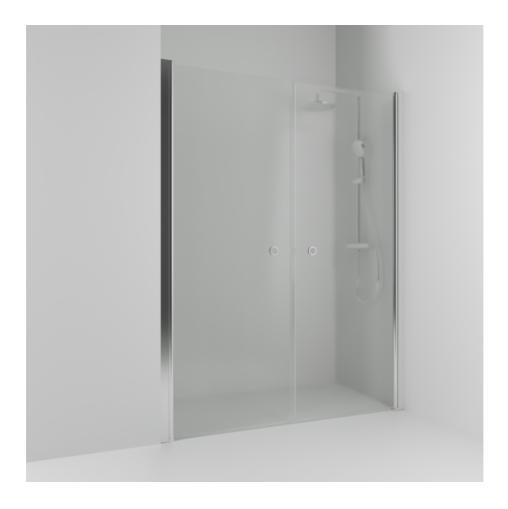

## SKOGA

Skoga double alcove shower 118 in frosted glass and anodized profiles in polished aluminum. The shower wall can be adjusted by 4 cm. Tempered safety glass 6 mm with a hole grip.W: 118 H: 198 D: 3

Product sheet generated from svedbergs.com 2025-08-26 . For more detailed information  $\underline{\text{click here}}.$ 

| Order no.        | 60208460               |
|------------------|------------------------|
| EAN              | 7323100358462          |
| Profile          | Polished aluminium     |
| Glass            | Frosted glass          |
| Dimensions       | 118                    |
| Height           | 198 cm                 |
| Material profile | Toughened safety glass |
| Material glass   | Glass thickness        |
| Glass thickness  | 6 mm                   |
| Placement        | Alcove                 |