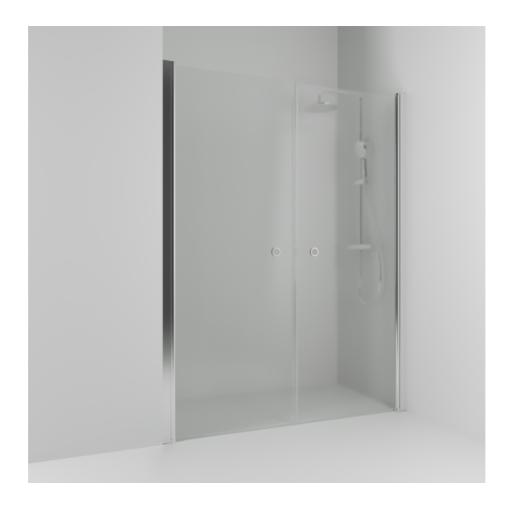

## SKOGA

Skoga double alcove shower 108 in frosted glass and anodized profiles in polished aluminum. The shower wall can be adjusted by 4 cm. Tempered safety glass 6 mm with a hole grip.W: 108 H: 198 D: 3