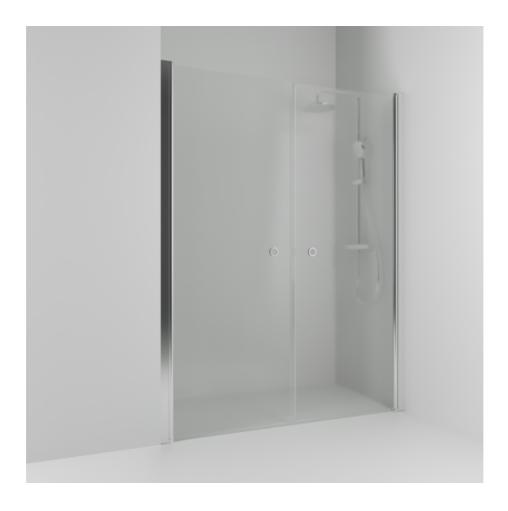

## SKOGA

Skoga double alcove shower 198 in frosted glass and anodized profiles in polished aluminum. The shower wall can be adjusted by 4 cm. Tempered safety glass 6 mm with a hole grip.W: 198 H: 198 D: 3