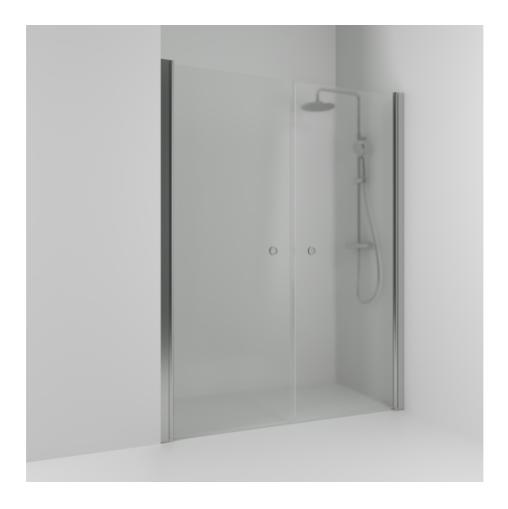

## SKOGA

Skoga double alcove shower 178 in frosted glass and anodized profiles in matte aluminum. The shower wall can be adjusted by 4 cm. Tempered safety glass 6 mm with a hole grip.W: 178 H: 198 D: 3

Product sheet generated from svedbergs.com 2025-08-26 . For more detailed information  $\underline{\text{click here}}.$ 

| Order no.        | 60208390               |
|------------------|------------------------|
| EAN              | 7323100358431          |
| Profile          | Matt aluminium         |
| Glass            | Frosted glass          |
| Dimensions       | 178                    |
| Height           | 198 cm                 |
| Material profile | Toughened safety glass |
| Material glass   | Glass thickness        |
| Glass thickness  | 6 mm                   |
| Placement        | Alcove                 |