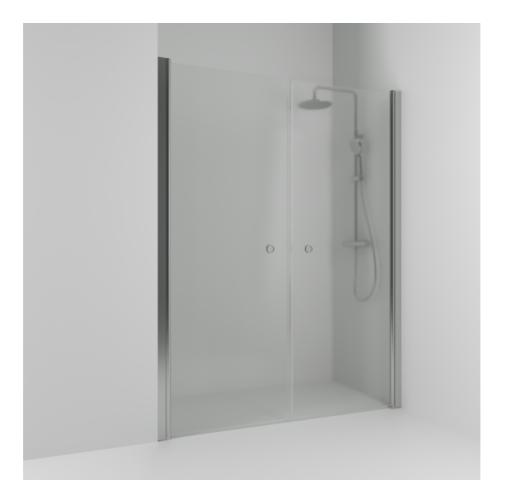

Alcove shower

SKOGA

Skoga double alcove shower 158 in frosted glass and anodized profiles in matte aluminum. The shower wall can be adjusted by 4 cm. Tempered safety glass 6 mm with a hole grip.W: 158 H: 198 D: 3

Product sheet generated from svedbergs.com 2025-08-26 . For more detailed information <u>click here</u>.

| Order no.        | 60208380               |
|------------------|------------------------|
| EAN              | 7323100358424          |
| Profile          | Matt aluminium         |
| Glass            | Frosted glass          |
| Dimensions       | 158                    |
| Height           | 198 cm                 |
| Material profile | Toughened safety glass |
| Material glass   | Glass thickness        |
| Glass thickness  | 6 mm                   |
| Placement        | Alcove                 |