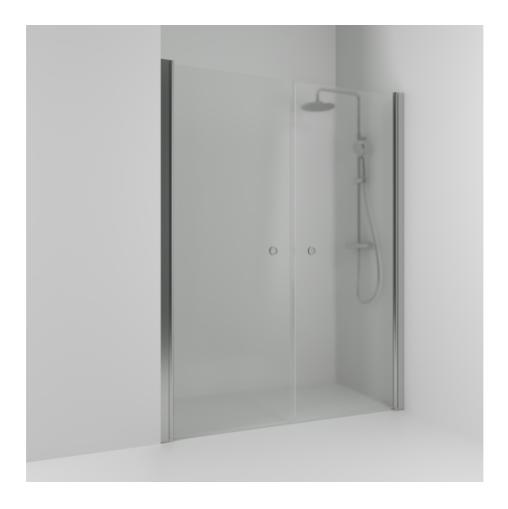

## SKOGA

Skoga double alcove shower 138 in frosted glass and anodized profiles in matte aluminum. The shower wall can be adjusted by 4 cm. Tempered safety glass 6 mm with a hole grip.W: 138 H: 198 D: 3

Product sheet generated from svedbergs.com 2025-08-26 . For more detailed information  $\underline{\text{click here}}.$ 

| Order no.        | 60208370               |
|------------------|------------------------|
| EAN              | 7323100358417          |
| Profile          | Matt aluminium         |
| Glass            | Frosted glass          |
| Dimensions       | 138                    |
| Height           | 198 cm                 |
| Material profile | Toughened safety glass |
| Material glass   | Glass thickness        |
| Glass thickness  | 6 mm                   |
| Placement        | Alcove                 |