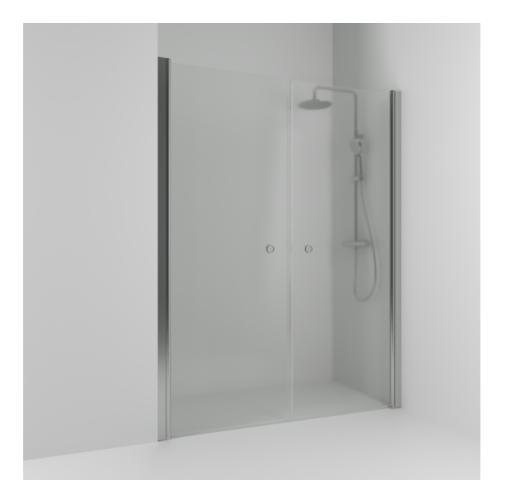

Alcove shower

SKOGA

Skoga double alcove shower 128 in frosted glass and anodized profiles in matte aluminum. The shower wall can be adjusted by 4 cm. Tempered safety glass 6 mm with a hole grip.W: 128 H: 198 D: 3