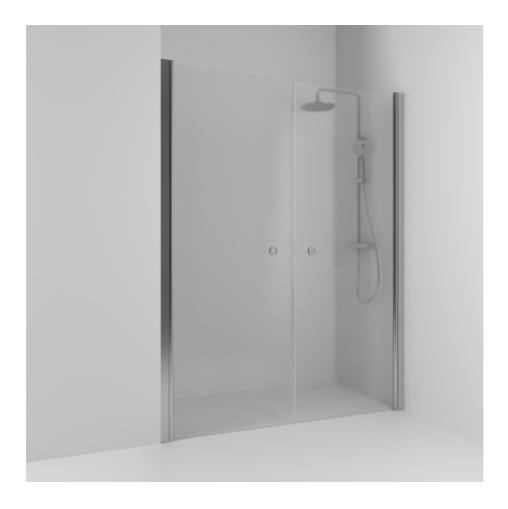

## SKOGA

Skoga double alcove shower 108 in frosted glass and anodized profiles in matte aluminum. The shower wall can be adjusted by 4 cm.
Tempered safety glass 6 mm with a hole grip.W: 108 H: 198 D: 3

Product sheet generated from svedbergs.com 2025-08-26 . For more detailed information  $\underline{\text{click here}}.$ 

| Order no.        | 60208355               |
|------------------|------------------------|
| EAN              | 7323100358387          |
| Profile          | Matt aluminium         |
| Glass            | Frosted glass          |
| Dimensions       | 108                    |
| Height           | 198 cm                 |
| Material profile | Toughened safety glass |
| Material glass   | Glass thickness        |
| Glass thickness  | 6 mm                   |
| Placement        | Alcove                 |
| ·                | ·                      |