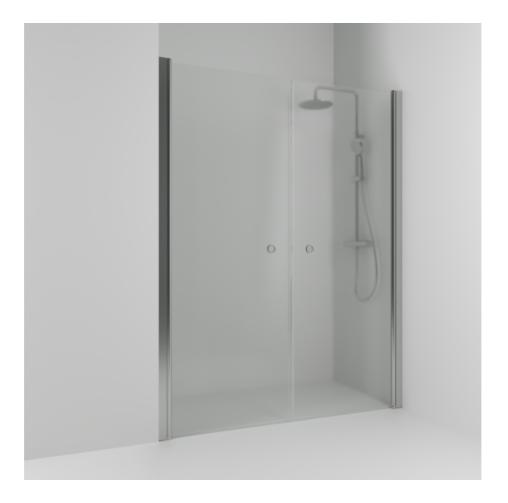

Alcove shower

SKOGA

Skoga double alcove shower 198 in frosted glass and anodized profiles in matte aluminum. The shower wall can be adjusted by 4 cm. Tempered safety glass 6 mm with a hole grip.W: 198 H: 198 D: 3