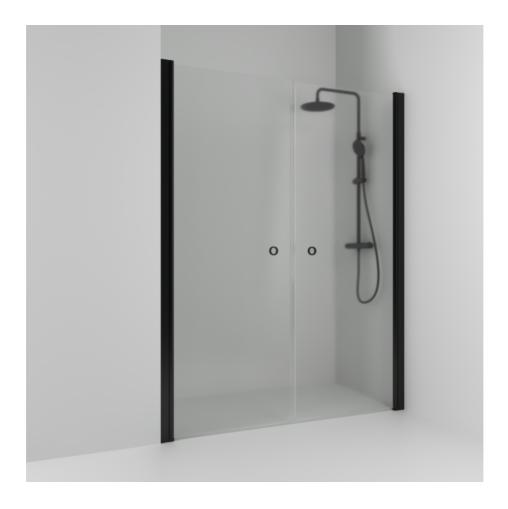

## SKOGA

Skoga double alcove shower 178 in frosted glass and powder-coated profiles in black matte. The shower wall can be adjusted by 4 cm. Tempered safety glass 6 mm with a hole grip.W: 178 H: 198 D: 3

Product sheet generated from svedbergs.com 2025-08-26 . For more detailed information  $\underline{\text{click here}}.$ 

| Order no.        | 60208290               |
|------------------|------------------------|
| EAN              | 7323100358363          |
| Profile          | Black matt             |
| Glass            | Frosted glass          |
| Dimensions       | 178                    |
| Height           | 198 cm                 |
| Material profile | Toughened safety glass |
| Material glass   | Glass thickness        |
| Glass thickness  | 6 mm                   |
| Placement        | Alcove                 |
|                  |                        |