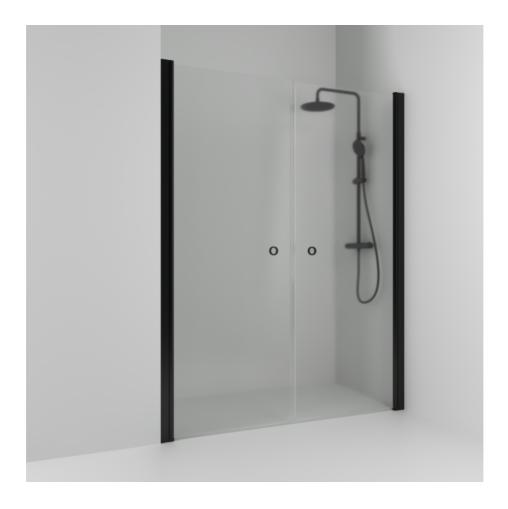

## SKOGA

Skoga double alcove shower 158 in frosted glass and powder-coated profiles in black matte. The shower wall can be adjusted by 4 cm. Tempered safety glass 6 mm with a hole grip.W: 158 H: 198 D: 3

Product sheet generated from svedbergs.com 2025-08-26 . For more detailed information  $\underline{\text{click here}}.$ 

| Order no.        | 60208280               |
|------------------|------------------------|
| EAN              | 7323100358356          |
| Profile          | Black matt             |
| Glass            | Frosted glass          |
| Dimensions       | 158                    |
| Height           | 198 cm                 |
| Material profile | Toughened safety glass |
| Material glass   | Glass thickness        |
| Glass thickness  | 6 mm                   |
| Placement        | Alcove                 |