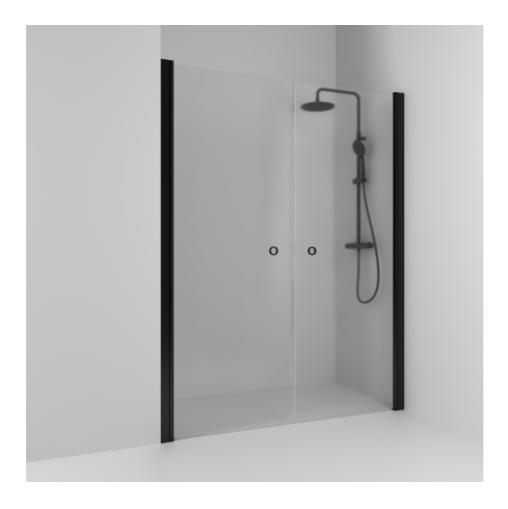

## SKOGA

Skoga double alcove shower 138 in frosted glass and powder-coated profiles in black matte. The shower wall can be adjusted by 4 cm. Tempered safety glass 6 mm with a hole grip.W: 138 H: 198 D: 3

Product sheet generated from svedbergs.com 2025-08-26 . For more detailed information  $\underline{\text{click here}}.$ 

| Order no.        | 60208270               |
|------------------|------------------------|
| EAN              | 7323100358349          |
| Profile          | Black matt             |
| Glass            | Frosted glass          |
| Dimensions       | 138                    |
| Height           | 198 cm                 |
| Material profile | Toughened safety glass |
| Material glass   | Glass thickness        |
| Glass thickness  | 6 mm                   |
| Placement        | Alcove                 |