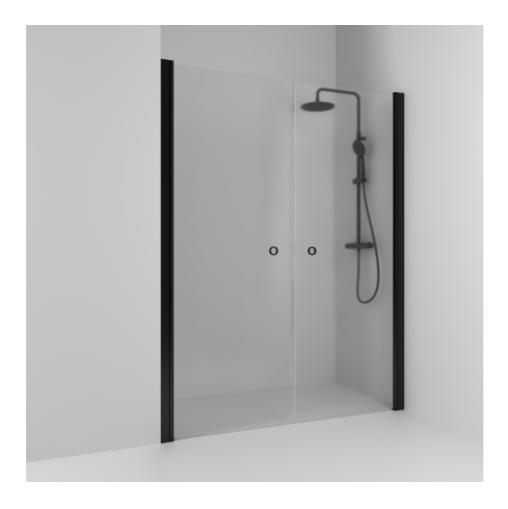

## SKOGA

Skoga double alcove shower 198 in frosted glass and powder-coated profiles in black matte. The shower wall can be adjusted by 4 cm. Tempered safety glass 6 mm with a hole grip.W: 198 H: 198 D: 3

Product sheet generated from svedbergs.com 2025-08-26 . For more detailed information  $\underline{\text{click here}}.$ 

| Order no.        | 60208210               |
|------------------|------------------------|
| EAN              | 7323100358370          |
| Profile          | Black matt             |
| Glass            | Frosted glass          |
| Dimensions       | 198                    |
| Height           | 198 cm                 |
| Material profile | Toughened safety glass |
| Material glass   | Glass thickness        |
| Glass thickness  | 6 mm                   |
| Placement        | Alcove                 |