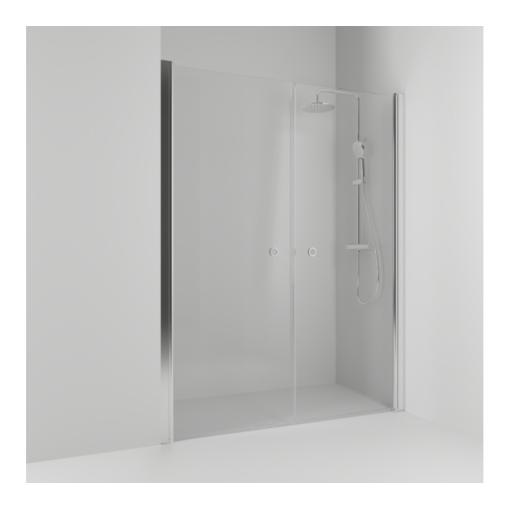

## SKOGA

Skoga double alcove shower 178 in clear glass and anodized profiles in polished aluminum. The shower wall can be adjusted by 4 cm. Tempered safety glass 6 mm with a hole grip.W: 178 H: 198 D: 3

Product sheet generated from svedbergs.com 2025-08-26 . For more detailed information  $\underline{\text{click here}}.$ 

| Order no.        | 60207490               |
|------------------|------------------------|
| EAN              | 7323100358202          |
| Profile          | Polished aluminium     |
| Glass            | Clear glass            |
| Dimensions       | 178                    |
| Height           | 198 cm                 |
| Material profile | Toughened safety glass |
| Material glass   | Glass thickness        |
| Glass thickness  | 6 mm                   |
| Placement        | Alcove                 |