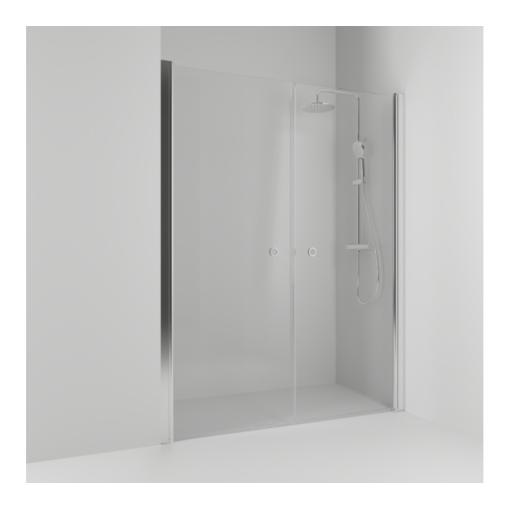

## SKOGA

Skoga double alcove shower 158 in clear glass and anodized profiles in polished aluminum. The shower wall can be adjusted by 4 cm. Tempered safety glass 6 mm with a hole grip.W: 158 H: 198 D: 3