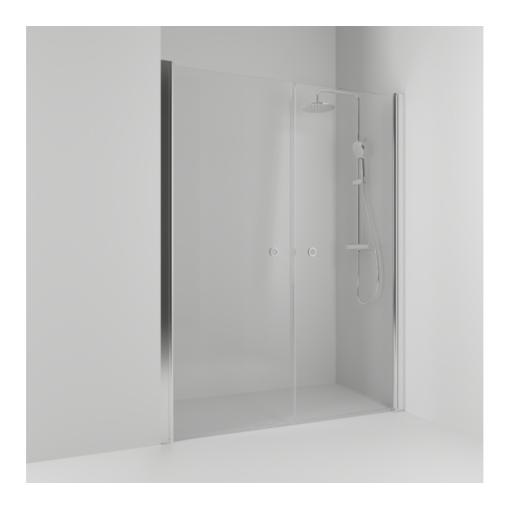

## SKOGA

Skoga double alcove shower 138 in clear glass and anodized profiles in polished aluminum. The shower wall can be adjusted by 4 cm. Tempered safety glass 6 mm with a hole grip.W: 138 H: 198 D: 3