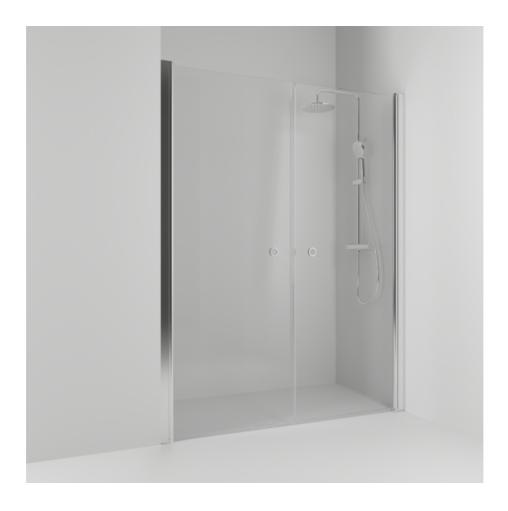

## SKOGA

Skoga double alcove shower 128 in clear glass and anodized profiles in polished aluminum. The shower wall can be adjusted by 4 cm. Tempered safety glass 6 mm with a hole grip.W: 128 H: 198 D: 3