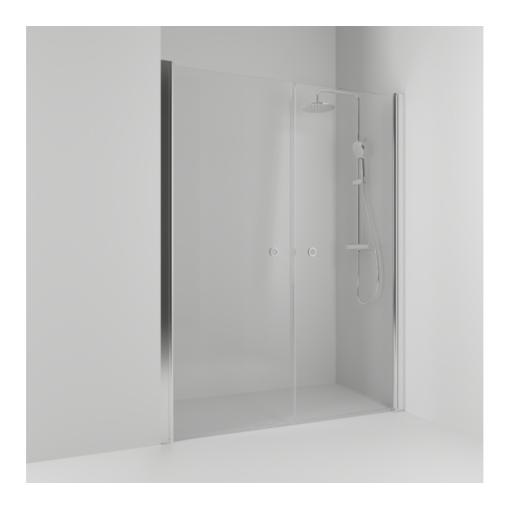

## SKOGA

Skoga double alcove shower 118 in clear glass and anodized profiles in polished aluminum. The shower wall can be adjusted by 4 cm. Tempered safety glass 6 mm with a hole grip.W: 118 H: 198 D: 3