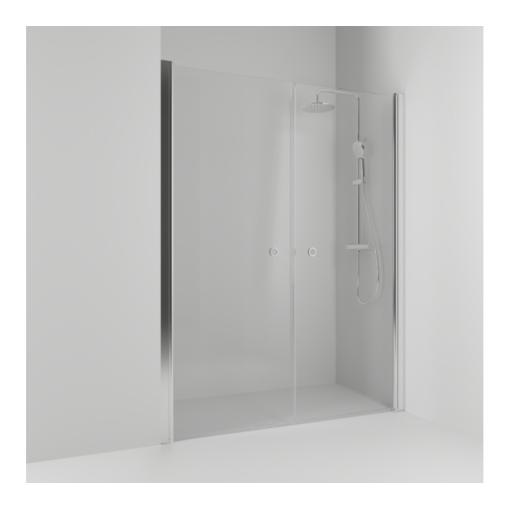

## SKOGA

Skoga double alcove shower 108 in clear glass and anodized profiles in polished aluminum. The shower wall can be adjusted by 4 cm. Tempered safety glass 6 mm with a hole grip.W: 108 H: 198 D: 3

Product sheet generated from svedbergs.com 2025-08-26 . For more detailed information  $\underline{\text{click here}}.$ 

| Order no.        | 60207455               |
|------------------|------------------------|
| EAN              | 7323100358158          |
| Profile          | Polished aluminium     |
| Glass            | Clear glass            |
| Dimensions       | 108                    |
| Height           | 198 cm                 |
| Material profile | Toughened safety glass |
| Material glass   | Glass thickness        |
| Glass thickness  | 6 mm                   |
| Placement        | Alcove                 |
|                  | ·                      |