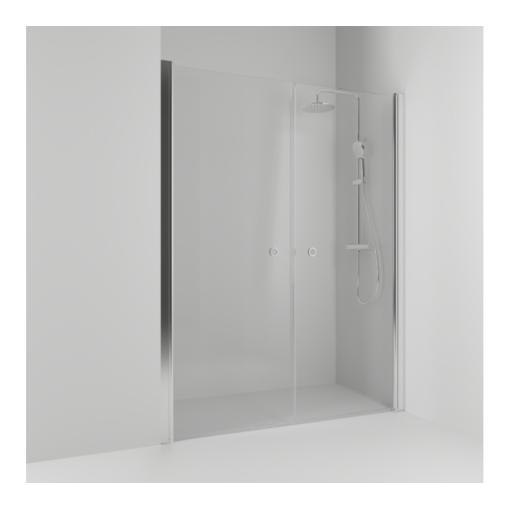

## SKOGA

Skoga double alcove shower 198 in clear glass and anodized profiles in polished aluminum. The shower wall can be adjusted by 4 cm. Tempered safety glass 6 mm with a hole grip.W: 198 H: 198 D: 3

Product sheet generated from svedbergs.com 2025-08-26 . For more detailed information  $\underline{\text{click here}}.$ 

| Order no.        | 60207410               |
|------------------|------------------------|
| EAN              | 7323100358219          |
| Profile          | Polished aluminium     |
| Glass            | Clear glass            |
| Dimensions       | 198                    |
| Height           | 198 cm                 |
| Material profile | Toughened safety glass |
| Material glass   | Glass thickness        |
| Glass thickness  | 6 mm                   |
| Placement        | Alcove                 |