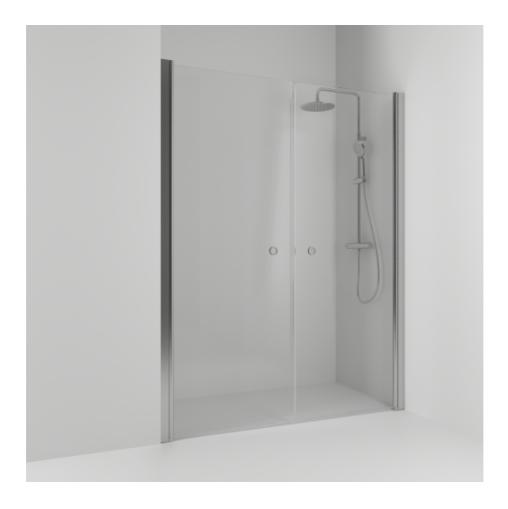

## SKOGA

Skoga double alcove shower 178 in clear glass and anodized profiles in matte aluminum. The shower wall can be adjusted by 4 cm. Tempered safety glass 6 mm with a hole grip.W: 178 H: 198 D: 3

Product sheet generated from svedbergs.com 2025-08-26 . For more detailed information  $\underline{\text{click here}}.$ 

| Order no.        | 60207390               |
|------------------|------------------------|
| EAN              | 7323100358134          |
| Profile          | Matt aluminium         |
| Glass            | Clear glass            |
| Dimensions       | 178                    |
| Height           | 198 cm                 |
| Material profile | Toughened safety glass |
| Material glass   | Glass thickness        |
| Glass thickness  | 6 mm                   |
| Placement        | Alcove                 |
|                  |                        |