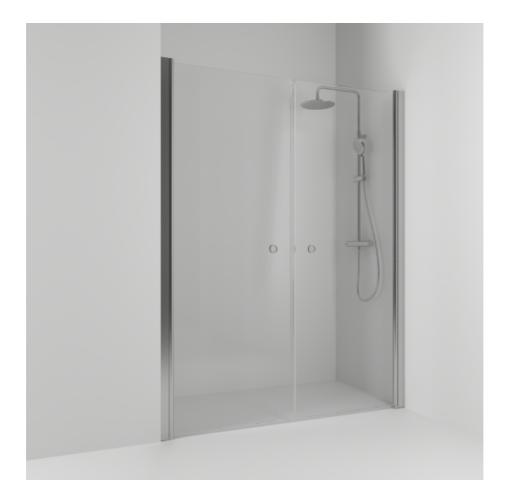

Alcove shower

SKOGA

Skoga double alcove shower 158 in clear glass and anodized profiles in matte aluminum. The shower wall can be adjusted by 4 cm. Tempered safety glass 6 mm with a hole grip.W: 158 H: 198 D: 3