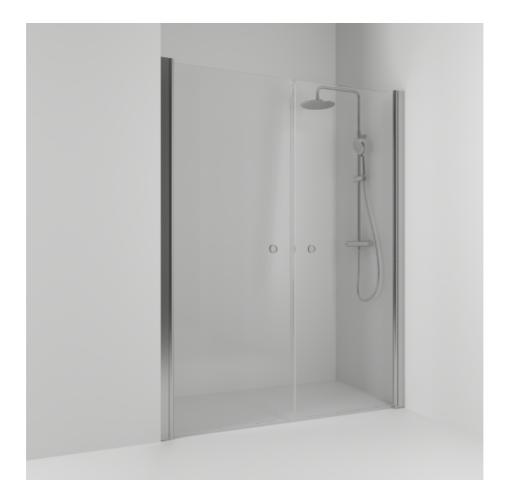

Alcove shower

SKOGA

Skoga double alcove shower 138 in clear glass and anodized profiles in matte aluminum. The shower wall can be adjusted by 4 cm. Tempered safety glass 6 mm with a hole grip.W: 138 H: 198 D: 3