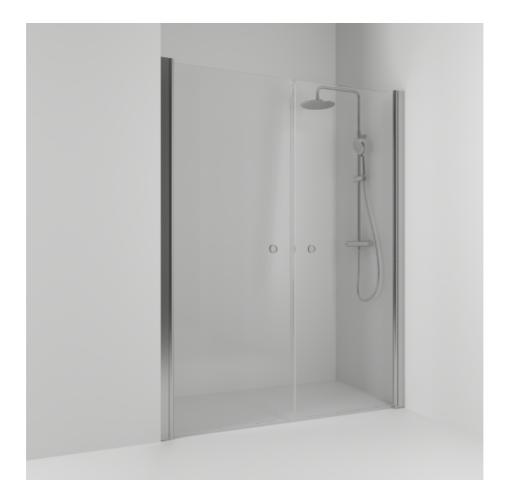

Alcove shower

SKOGA

Skoga double alcove shower 128 in clear glass and anodized profiles in matte aluminum. The shower wall can be adjusted by 4 cm. Tempered safety glass 6 mm with a hole grip.W: 128 H: 198 D: 3