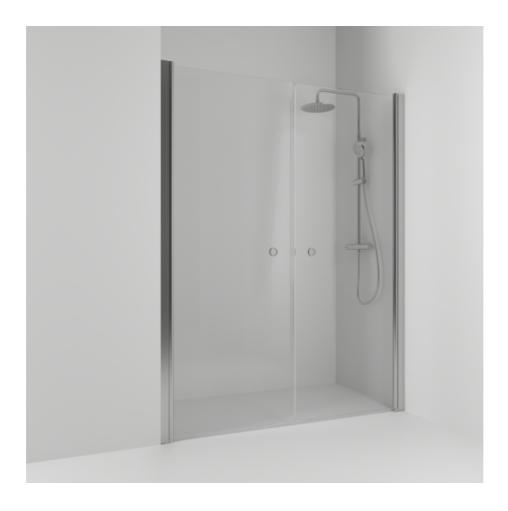

## SKOGA

Skoga double alcove shower 118 in clear glass and anodized profiles in matte aluminum. The shower wall can be adjusted by 4 cm. Tempered safety glass 6 mm with a hole grip.W: 118 H: 198 D: 3

Product sheet generated from svedbergs.com 2025-08-26 . For more detailed information  $\underline{\text{click here}}.$ 

| Order no.        | 60207360               |
|------------------|------------------------|
| EAN              | 7323100358097          |
| Profile          | Matt aluminium         |
| Glass            | Clear glass            |
| Dimensions       | 118                    |
| Height           | 198 cm                 |
| Material profile | Toughened safety glass |
| Material glass   | Glass thickness        |
| Glass thickness  | 6 mm                   |
| Placement        | Alcove                 |