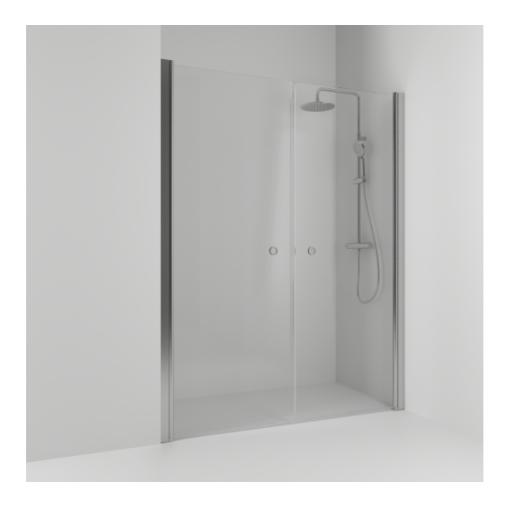

## SKOGA

Skoga double alcove shower 108 in clear glass and anodized profiles in matte aluminum. The shower wall can be adjusted by 4 cm. Tempered safety glass 6 mm with a hole grip.W: 108 H: 198 D: 3

Product sheet generated from svedbergs.com 2025-08-26 . For more detailed information  $\underline{\text{click here}}.$ 

| Order no.        | 60207355               |
|------------------|------------------------|
| EAN              | 7323100358080          |
| Profile          | Matt aluminium         |
| Glass            | Clear glass            |
| Dimensions       | 108                    |
| Height           | 198 cm                 |
| Material profile | Toughened safety glass |
| Material glass   | Glass thickness        |
| Glass thickness  | 6 mm                   |
| Placement        | Alcove                 |