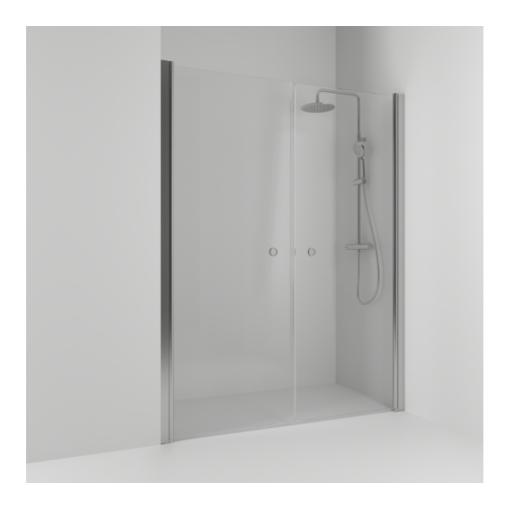

## SKOGA

Skoga double alcove shower 198 in clear glass and anodized profiles in matte aluminum. The shower wall can be adjusted by 4 cm. Tempered safety glass 6 mm with a hole grip.W: 198 H: 198 D: 3

Product sheet generated from svedbergs.com 2025-08-26 . For more detailed information  $\underline{\text{click here}}.$ 

| Order no.        | 60207310               |
|------------------|------------------------|
| EAN              | 7323100358141          |
| Profile          | Matt aluminium         |
| Glass            | Clear glass            |
| Dimensions       | 198                    |
| Height           | 198 cm                 |
| Material profile | Toughened safety glass |
| Material glass   | Glass thickness        |
| Glass thickness  | 6 mm                   |
| Placement        | Alcove                 |
|                  |                        |