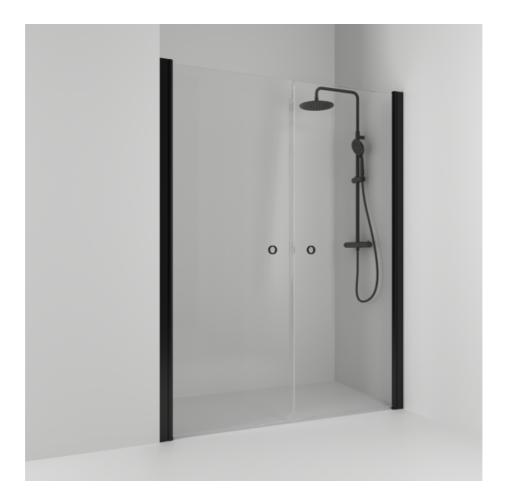

Alcove shower

SKOGA

Skoga double alcove shower 178 in clear glass and powder-coated profiles in black matte. The shower wall can be adjusted by 4 cm. Tempered safety glass 6 mm with a hole grip.W: 178 H: 198 D: 3

Product sheet generated from svedbergs.com 2025-08-26 . For more detailed information <u>click here</u>.

| Order no.        | 60207290               |
|------------------|------------------------|
| EAN              | 7323100358066          |
| Profile          | Black matt             |
| Glass            | Clear glass            |
| Dimensions       | 178                    |
| Height           | 198 cm                 |
| Material profile | Toughened safety glass |
| Material glass   | Glass thickness        |
| Glass thickness  | 6 mm                   |
| Placement        | Alcove                 |