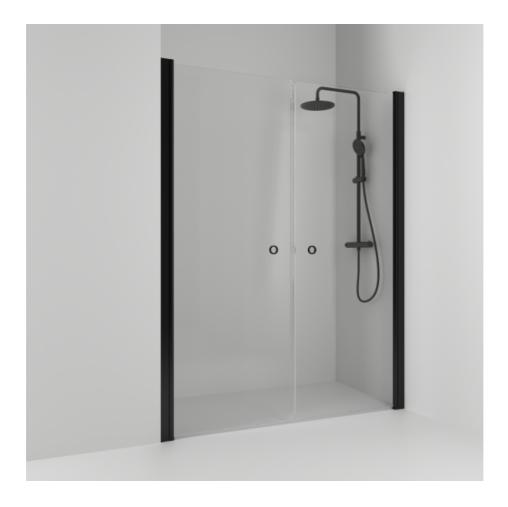

## SKOGA

Skoga double alcove shower 158 in clear glass and powder-coated profiles in black matte. The shower wall can be adjusted by 4 cm. Tempered safety glass 6 mm with a hole grip.W: 158 H: 198 D: 3

Product sheet generated from svedbergs.com 2025-08-26 . For more detailed information  $\underline{\text{click here}}.$ 

| Order no.        | 60207280               |
|------------------|------------------------|
| EAN              | 7323100358059          |
| Profile          | Black matt             |
| Glass            | Clear glass            |
| Dimensions       | 158                    |
| Height           | 198 cm                 |
| Material profile | Toughened safety glass |
| Material glass   | Glass thickness        |
| Glass thickness  | 6 mm                   |
| Placement        | Alcove                 |