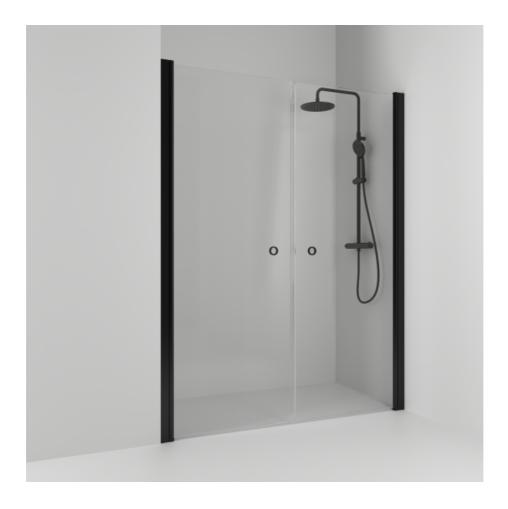

## SKOGA

Skoga double alcove shower 138 in clear glass and powder-coated profiles in black matte. The shower wall can be adjusted by 4 cm. Tempered safety glass 6 mm with a hole grip.W: 138 H: 198 D: 3

Product sheet generated from svedbergs.com 2025-08-26 . For more detailed information  $\underline{\text{click here}}.$ 

| Order no.        | 60207270               |
|------------------|------------------------|
| EAN              | 7323100358042          |
| Profile          | Black matt             |
| Glass            | Clear glass            |
| Dimensions       | 138                    |
| Height           | 198 cm                 |
| Material profile | Toughened safety glass |
| Material glass   | Glass thickness        |
| Glass thickness  | 6 mm                   |
| Placement        | Alcove                 |