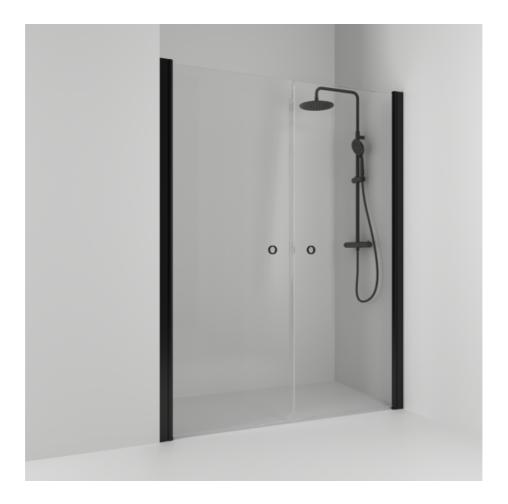

Alcove shower

SKOGA

Skoga double alcove shower 198 in clear glass and powder-coated profiles in black matte. The shower wall can be adjusted by 4 cm. Tempered safety glass 6 mm with a hole grip.W: 198 H: 198 D: 3