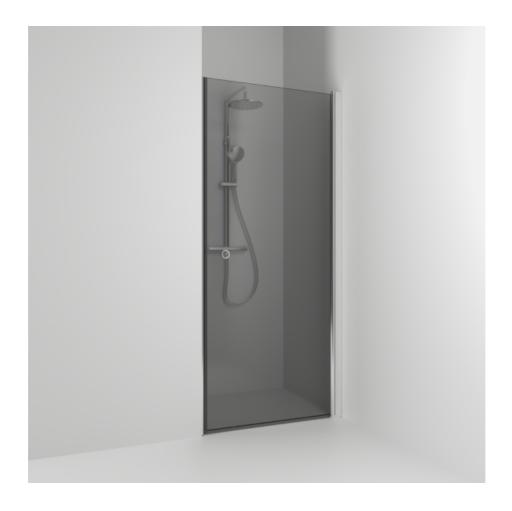

## SKOGA

Skoga single alcove shower 80 in smoked glass and anodized profiles in polished aluminum. Reversible to the right and left. The shower wall can be adjusted by 4 cm. Tempered safety glass 6 mm with a hole grip. W: 76,3 H: 198 D: 3

Product sheet generated from svedbergs.com 2025-08-23 . For more detailed information  $\underline{\text{click here}}.$ 

| Order no.        | 60111480               |
|------------------|------------------------|
| EAN              | 7323100357892          |
| Profile          | Polished aluminium     |
| Glass            | Smoked glass           |
| Dimensions       | 80                     |
| Height           | 198 cm                 |
| Material profile | Toughened safety glass |
| Material glass   | Glass thickness        |
| Glass thickness  | 6 mm                   |
| Placement        | Alcove                 |